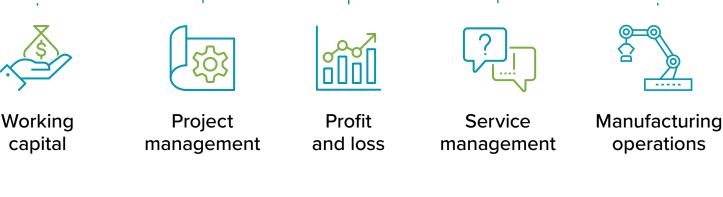

The top 5 use cases identified by organizations are:

strongly agree and agree that leveraging SaaS versions of core enterprise applications software will bring faster

access to new GenAl capabilities and technologies