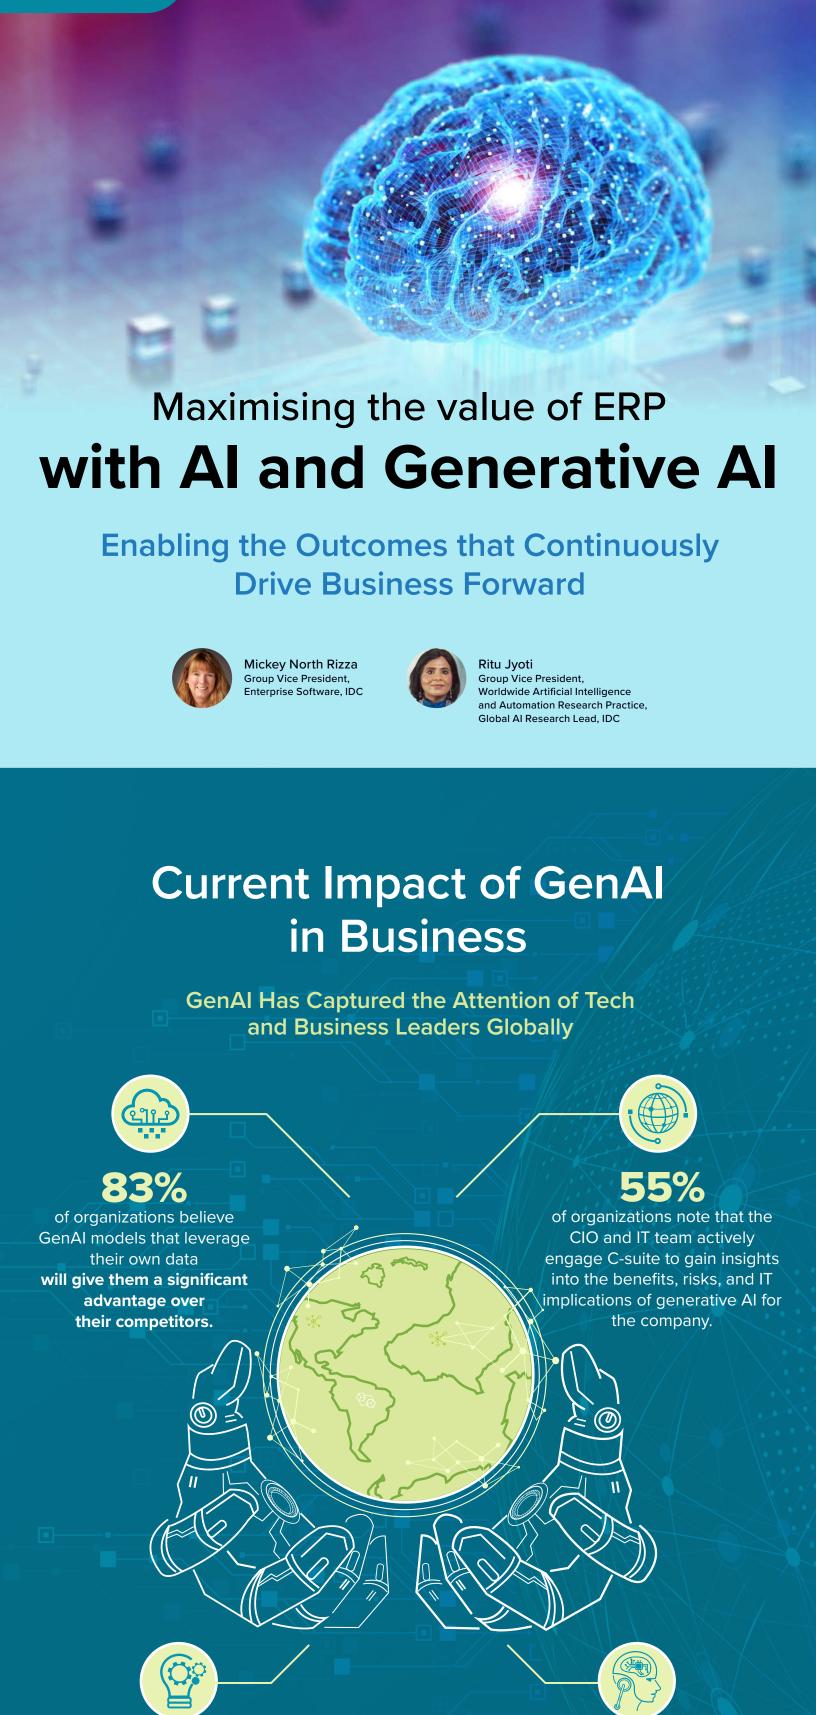

## reliable business data, and industry knowledge.

n = 1,363; Source: GenAl ARC Survey, IDC, August, 2023

GenAl and ERP

GenAl and ERP are dramatically changing how

businesses run by combining embedded Al

processes with complex and diverse data sets,

The top 5 use cases identified by organizations are:

strongly agree and agree that leveraging SaaS versions of core enterprise applications software will bring faster

access to new GenAl capabilities and technologies

of organizations are purchasing innovation packages

from their ERP vendor to enable AI within their

than their competitors.

business processes.

n = 305 Top 2; Source: AlPath, November 2022

n = 1363; Source: GenAl ARC Survey, IDC, August, 2023