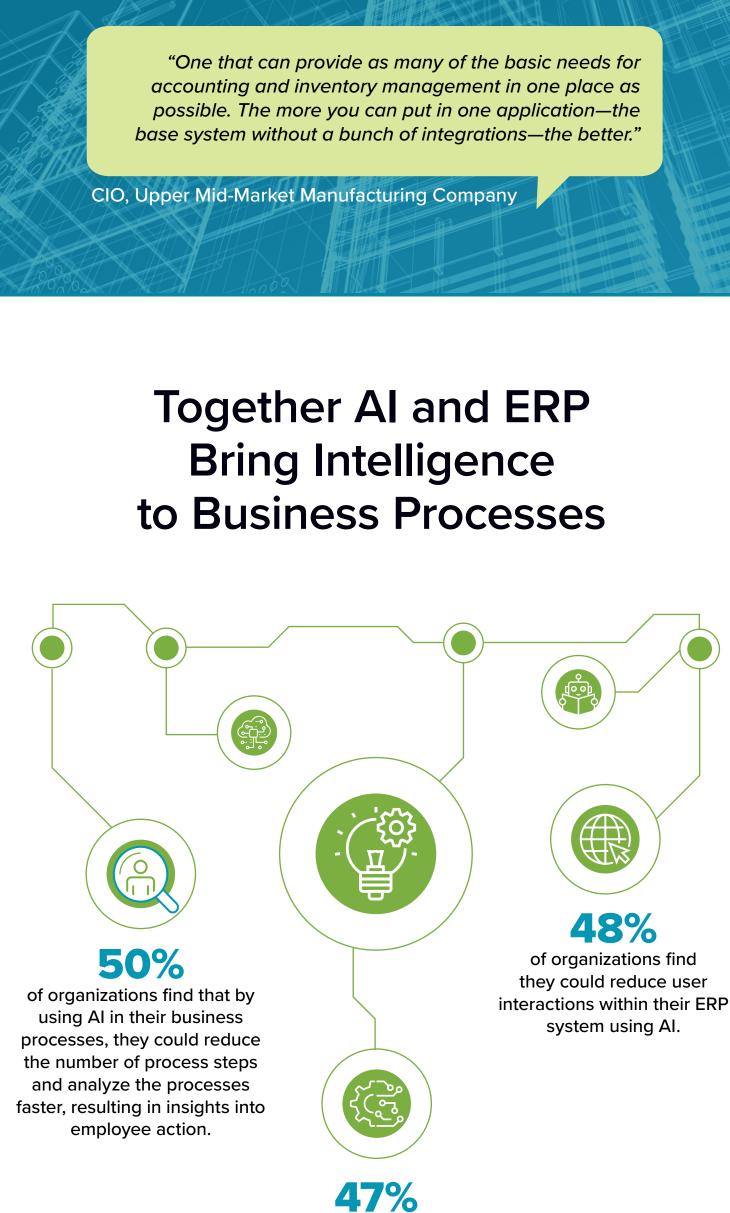

Easy integrations

Easy updates

believe GenAl will

significantly and moderately disrupt their

competitive position

and operating model in

the next 18 months.

of organizations find that with AI, actions by the ERP system are based on preconfigured approvals that are part of the overall workflows.

Source: AIPAth November 2022

**Future Proof the Business** 

find embedded AI functionality is a big factor in their

are using AI to improve employee productivity, reducing

are using AI to increase competitiveness and market

manual efforts and lowering error rates.

With Embedded Al

purchase decision of ERP.

share gains.

Discover the Potential of SAP Business Al SAP has embedded AI in many of its applications, with more than 24,000 customers already benefiting from SAP Business AI across various scenarios, underpinned by the core principles of being Relevant, Reliable, and Responsible. SAP Business Al and Cloud ERP redefine customer